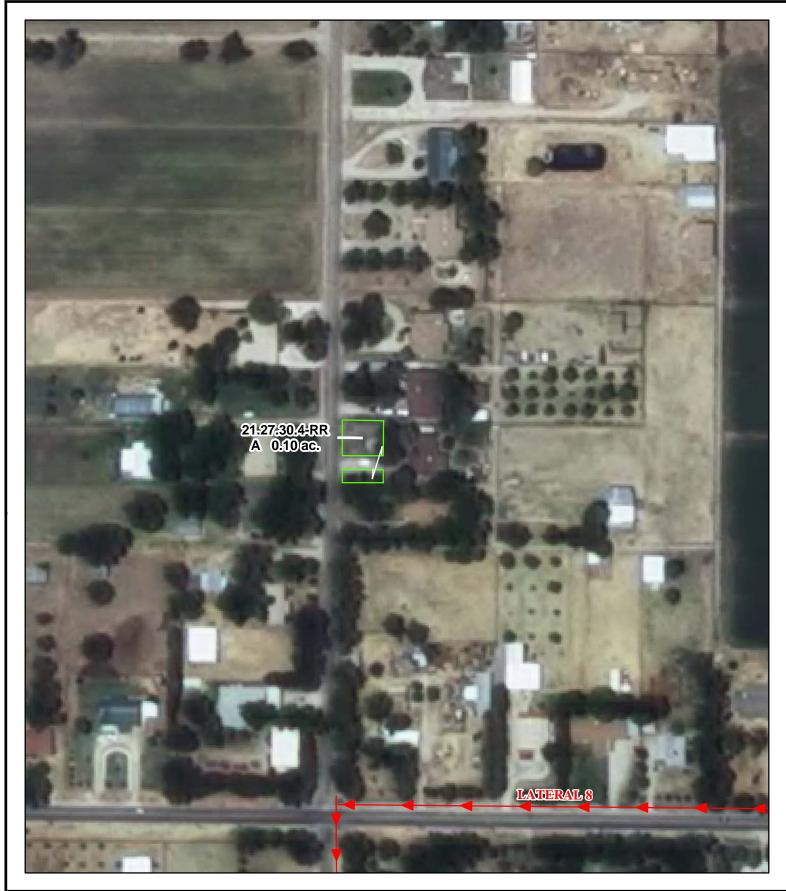

#### f. Location and Amount of Irrigated Acreage:

Section 30, Township 21S, Range 27E, N.M.P.M.

Pt. SE1/4 0.10 acres

Total: 0.10 acres

As shown on the attached revised Hydrographic Survey Map for Subfile No. 21.27.30.4-RR, and the CID Section Hydrographic Survey Map Sheet No. 41 (1999-2011), included in Part F of this Appendix, representing the Court record as of the date of the filing of this Decree.

## **Tract Boundaries**

Surface Water Only

Supplemental Groundwater

Reservoir / Pond

No Right

2009 Digital Orthophotography

Grid Interval = 1000

Scale 1 " = 150;

# Pecos River Stream System **Carlsbad Irrigation District**

Hydrographic Survey Township 21

D.D.

Ann & Wayne E. Carpenter Subfile 21.27.30.4-RR